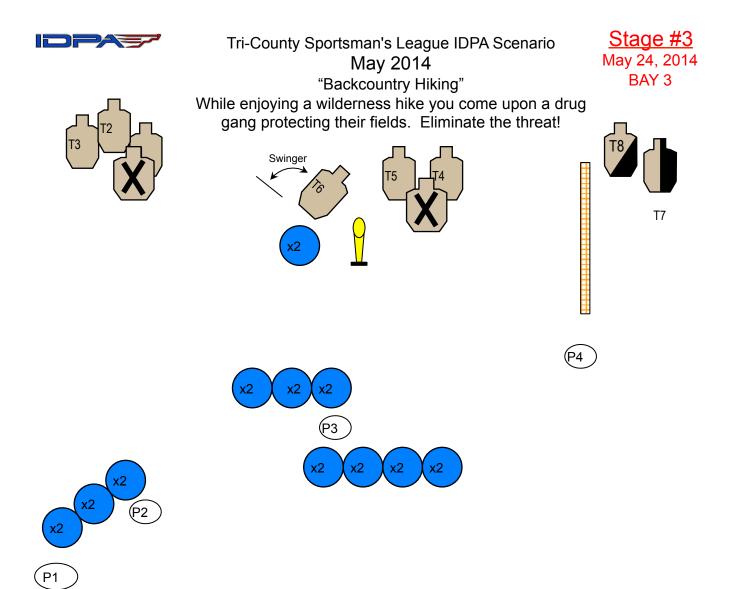

| Concealment: | Required                                                                                                                                                                                                                                                                                            | Pistol: | Holstered and loaded to division capacity | Scoring:     | Vickers |  |
|--------------|-----------------------------------------------------------------------------------------------------------------------------------------------------------------------------------------------------------------------------------------------------------------------------------------------------|---------|-------------------------------------------|--------------|---------|--|
| Style:       | Freestyle                                                                                                                                                                                                                                                                                           | Reload: | IDPA Approved                             | Min. Rounds: | 17      |  |
| Start:       | Standing at P1, pistol holstered and loaded to division capacity.                                                                                                                                                                                                                                   |         |                                           |              |         |  |
| At Signal:   | Advance to P2<br>Engage T1 –T3 with 2 shots each in tactical priority<br>Advance to P3, engage T4 – T5 with 2 shots each in tactical priority. Engage PP1 until steel drops to<br>activate T6. Engage T6 with two shots.<br>Advance to P4 and engage T7 – T8 with two shots each, tactical priority |         |                                           |              |         |  |
| **Notes:     | 180 degree muzzle rule is in effect                                                                                                                                                                                                                                                                 |         |                                           |              |         |  |