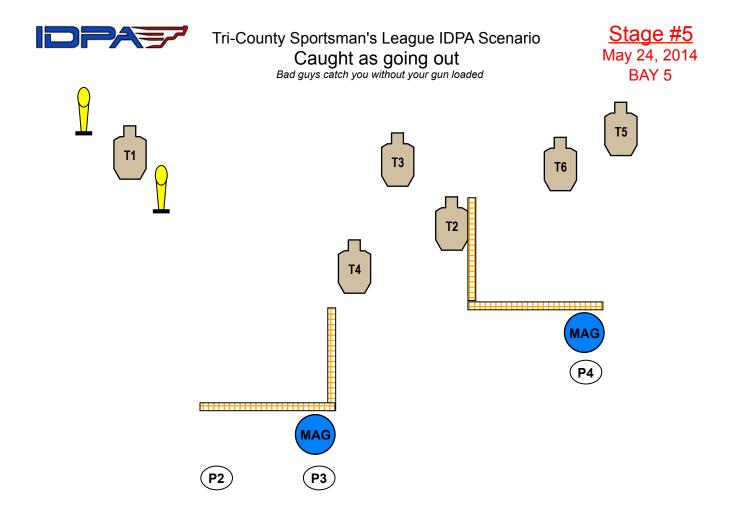

P1

| Concealment: | Required                                                                                                                                                                                                                            | Pistol: | Unloaded in holster | Scoring:     | Vickers |  |
|--------------|-------------------------------------------------------------------------------------------------------------------------------------------------------------------------------------------------------------------------------------|---------|---------------------|--------------|---------|--|
| Style:       | Freestyle                                                                                                                                                                                                                           | Reload: | IDPA Approved       | Min. Rounds: | 14      |  |
| Start:       | Standing at P1. Gun is unloaded in holster. One mag on belt. All remaining mags to be placed on barrels; shooters choice where.                                                                                                     |         |                     |              |         |  |
| At Signal:   | Load gun and engage T1 and two poppers either on move to P2 – or from P2 (using cover).<br>Move to P3 and engage T2-T4 with 2 shots each in tactical priority<br>Move to P4 and engage T5-T6 with 2 shots each in tactical priority |         |                     |              |         |  |
| **Notes:     | 180 degree rule in effect                                                                                                                                                                                                           |         |                     |              |         |  |