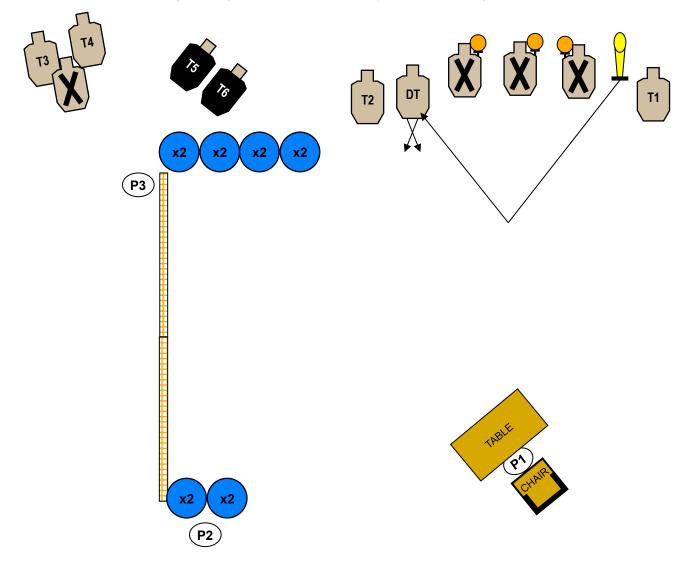

| Concealment: | Yes                                                                                                                                                                                                                | Pistol: | Loaded and holstered | Scoring:     | Vickers |
|--------------|--------------------------------------------------------------------------------------------------------------------------------------------------------------------------------------------------------------------|---------|----------------------|--------------|---------|
| Style:       | Freestyle                                                                                                                                                                                                          | Reload: | IDPA Approved        | Min. Rounds: | 18      |
| Start:       | Fully seated in chair at desk, back against the chair                                                                                                                                                              |         |                      |              |         |
| At Signal:   | Engage T1, PP1, plates, drop turner and T2 while seated or on the move to P2.<br>At P2, engage T3 and T4.<br>At P3, engage T5 and T6 using cover.<br>All paper minimum two rounds each, all steel until they fall. |         |                      |              |         |
| **Notes:     | 180 degree muzzle safe plane rule is in effect.<br>Reloads initiated at P1 must be completed at P1.                                                                                                                |         |                      |              |         |