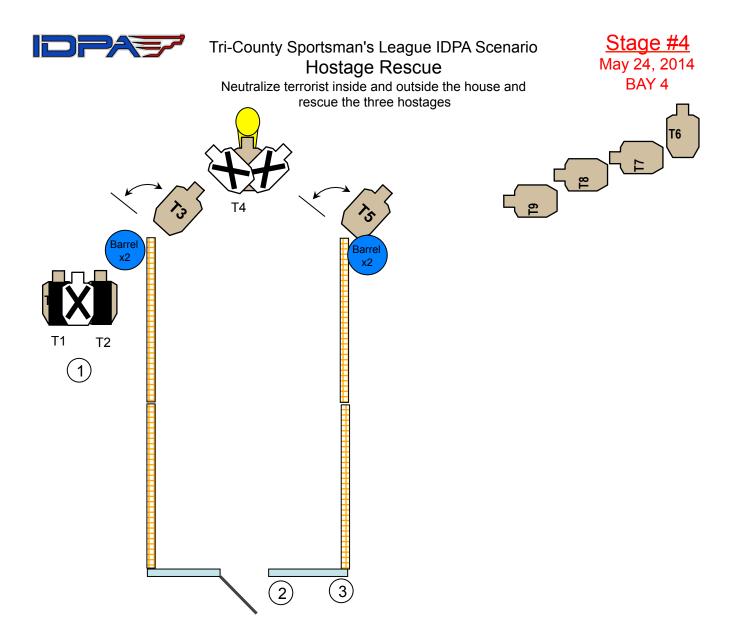

| Concealment: | Yes                                                                                                                                                                                                                                                               | Pistol: | Holstered     | Scoring:     | Vickers |  |
|--------------|-------------------------------------------------------------------------------------------------------------------------------------------------------------------------------------------------------------------------------------------------------------------|---------|---------------|--------------|---------|--|
| Style:       | Freestyle                                                                                                                                                                                                                                                         | Reload: | IDPA approved | Min. Rounds: | 18      |  |
| Start:       | Standing at P1 with hands in surrender position.                                                                                                                                                                                                                  |         |               |              |         |  |
| At Signal:   | Retreat from P1 to P2 and engage T1-T2 with 2 shot. each TAC sequence.<br>At P2 open door, engage T4 (which activates swingers) and then T3 and T5 with 2 shots each.<br>Move to P3 and engage T6 and his three attack dogs T7-T9 TAC priority with 2 shots each. |         |               |              |         |  |
| **Notes:     | Muzzle safety point on door must be avoided.<br>180 degree Muzzle Safe Plane rule in effect.                                                                                                                                                                      |         |               |              |         |  |