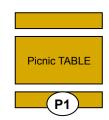

Tri-County Sportsman's League IDPA Scenario Picnic Time

You are attacked while sitting alone at your picnic table.

| Concealment: | Yes                                                                             | Pistol: | Unloaded on<br>table. Mags on<br>belts | Scoring:     | Vickers |
|--------------|---------------------------------------------------------------------------------|---------|----------------------------------------|--------------|---------|
| Style:       | Freestyle                                                                       | Reload: | IDPA Approved                          | Min. Rounds: | 12      |
| Start:       | Seated downrange at picnic table with knees under table centered on table.      |         |                                        |              |         |
| At Signal:   | Engage T1-T6 in tactical priority. – must remain seated while engaging targets. |         |                                        |              |         |
| **Notes:     | 180 degree muzzle safe plane rule is in effect.                                 |         |                                        |              |         |