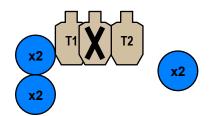

Tri-County Sportsman's League IDPA Scenario Picnic Time

You are attacked while sitting alone at your picnic table.

| Concealment: | Yes                                                                             | Pistol: | Unloaded on<br>table. Mags on<br>belts | Scoring:     | Vickers |
|--------------|---------------------------------------------------------------------------------|---------|----------------------------------------|--------------|---------|
| Style:       | Freestyle                                                                       | Reload: | IDPA Approved                          | Min. Rounds: | 12      |
| Start:       | Seated downrange at picnic table with knees under table centered on table.      |         |                                        |              |         |
| At Signal:   | Engage T1-T6 in tactical priority. – must remain seated while engaging targets. |         |                                        |              |         |
| **Notes:     | 180 degree muzzle safe plane rule is in effect.                                 |         |                                        |              |         |